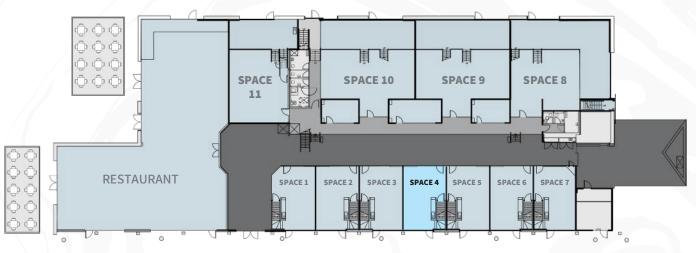

All illustrations are architect's impressions. Published 23/03/2021

Ground Floor

First Floor

# SPACE 4

# **AREA**

834ft<sup>2</sup>

# **CAPACITY**

20 people

## **RENT**

£18.50/ $ft^2$  +vat

# **RATEABLE VALUE**

£9,550 qualifying for 100% rate relief.

# **AVAILABILITY**

Occupied