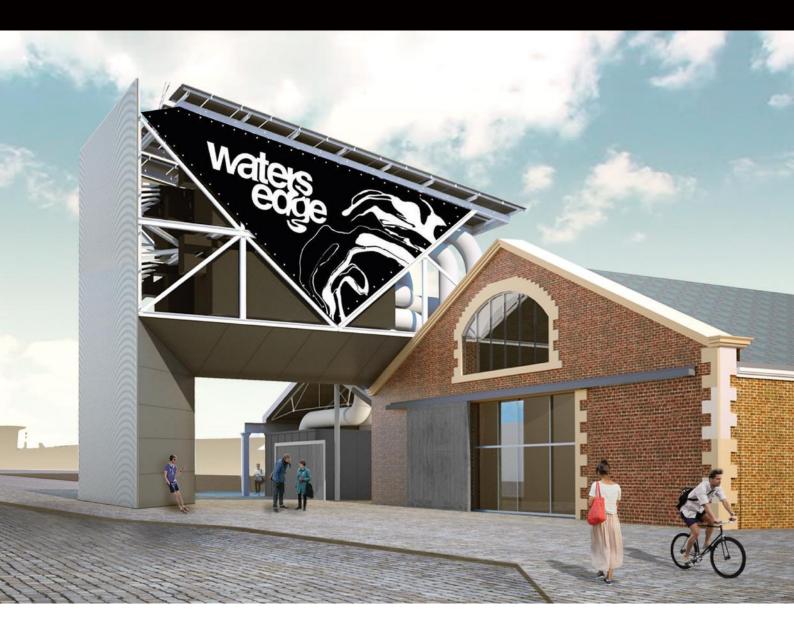

# The perfect waterside space for your business to thrive

The workplace reworked right in the heart of Dundee. From offices accommodating 50 people through to co-working desks.

#### WHY WATER'S EDGE?

At Water's Edge we asked ourselves how working environment impacts on creative thinking and productivity?

How much easier would it be to focus on the task in hand with a supply of fresh, clean air flowing through your open plan workspace, at just the right temperature? What if the broadband was ultra-fast? Would blue-sky thinking come easier if you had your own waterside terrace? And wouldn't it be great if there were other likeminded teams and individuals sharing the building and generating a creative community spirit? Would full management of the building and a calendar of exciting industry and public events to fire imagination be too much to ask?

That all sounded ideal to us - so we're building it for you right in the heart of the city.

From offices accommodating 50 people through to co-working desks, you'll find the perfect flexible workspace for your business to thrive here. It's the workplace, reworked.