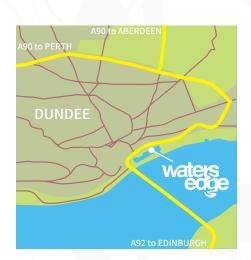

## **ABOUT DUNDEE**

Dundee offers a thriving business community, a vibrant social life and a discernible buzz for those with entrepreneurial spirit.

The waterfront in particular has seen significant investment in recent years, turning the area into a hub for a diverse range of organisations. The city's £1bn waterfront regeneration covers around 8km of land along the River Tay.

Dundee offers extensive transport links, with the city's mainline station sited close to the formers docks and an airport just 3km from the city centre. In recent times, Dundee has become increasingly popular with tourists, thanks in part to landmarks such as the RRS Discovery, Broughty Castle and a plethora of acclaimed art galleries and museums.

#### **TRANSPORT**

Dundee's railway station is just a short walk from Water's Edge. It's located on the East Coast Main Line, with direct trains to and from Edinburgh, Glasgow, Newcastle and London. A range of bus routes pass the waterfront area. The city also has its own airport, which is located just 4km from Water's Edge. For motorists, the main A90 offers a fast route to the M90 and the rest of Scotland's motorway network.