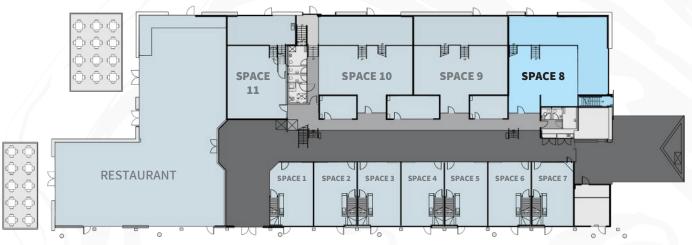

## SPACE 8

Ground Floor

#### **AREA**

2,363ft<sup>2</sup>

#### **CAPACITY**

50 people

#### **RENT**

£18.50/ft $^2$  +vat

#### **AVAILABILITY**

Vacant