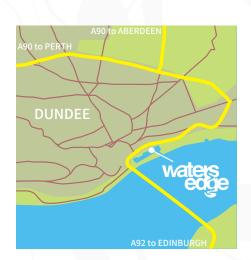

#### **TRANSPORT**

Dundee's railway station is just a short walk from Water's Edge. It's located on the East Coast Main Line, with direct trains to and from Edinburgh, Glasgow, Newcastle and London. A range of bus routes pass the waterfront area. The city also has its own airport, which is located just 4km from Water's Edge. For motorists, the main A90 offers a fast route to the M90 and the rest of Scotland's motorway network.