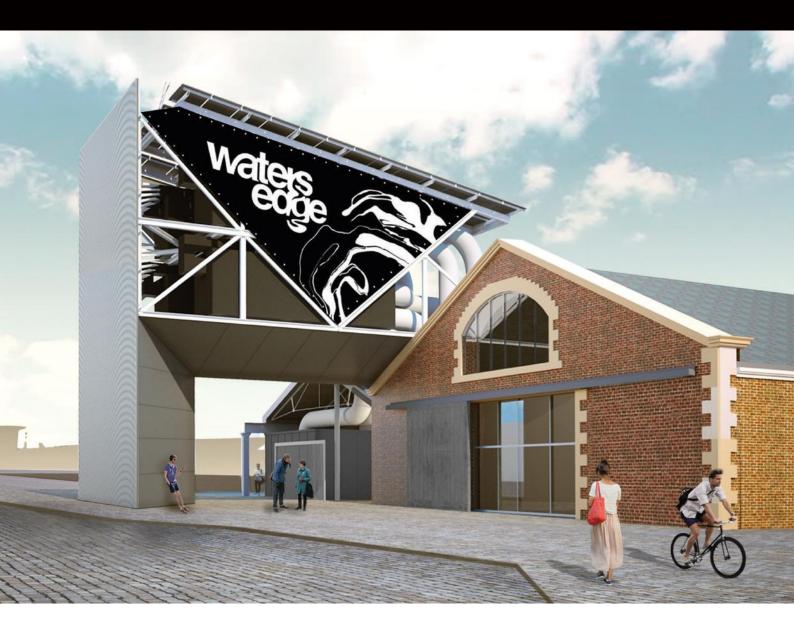

## The perfect waterside space for your business to thrive

The workplace reworked right in the heart of Dundee. From offices accommodating 50 people through to co-working desks.

#### WHY WATER'S EDGE?

At Water's Edge we asked ourselves how working environment impacts on creative thinking and productivity?

How much easier would it be to focus on the task in hand with a supply of fresh, clean air flowing through your open plan workspace, at just the right temperature? What if the broadband was ultra-fast? Would blue-sky thinking come easier if you had your own waterside terrace? And wouldn't it be great if there were other likeminded teams and individuals sharing the building and generating a creative community spirit? Would full management of the building and a calendar of exciting industry and public events to fire imagination be too much to ask?

That all sounded ideal to us - so we're building it for you right in the heart of the city.

From offices accommodating 50 people through to co-working desks, you'll find the perfect flexible workspace for your business to thrive here. It's the workplace, reworked.