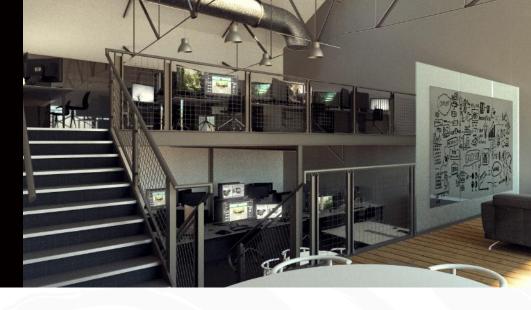

# The perfect waterside space for your business to thrive

The workplace reworked right in the heart of Dundee. From offices accommodating 50 people through to co-working desks.

### WHY WATER'S EDGE?

At Water's Edge we asked ourselves how working environment impacts on creative thinking and productivity?

How much easier would it be to focus on the task in hand with a supply of fresh, clean air flowing through your open plan workspace, at just the right temperature? What if the broadband was ultra-fast? Would blue-sky thinking come easier if you had your own waterside terrace? And wouldn't it be great if there were other likeminded teams and individuals sharing the building and generating a creative community spirit? Would full management of the building and a calendar of exciting industry and public events to fire imagination be too much to ask?

That all sounded ideal to us - so we're building it for you right in the heart of the city.

From offices accommodating 50 people through to co-working desks, you'll find the perfect flexible workspace for your business to thrive here. It's the workplace, reworked.