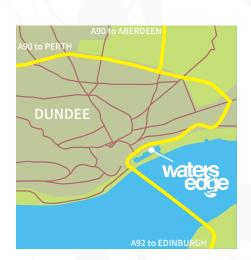

### **TRANSPORT**

Dundee's railway station is just a short walk from Water's Edge. It's located on the East Coast Main Line, with direct trains to and from Edinburgh, Glasgow, Newcastle and London. A range of bus routes pass the waterfront area. The city also has its own airport, which is located just 4km from Water's Edge. For motorists, the main A90 offers a fast route to the M90 and the rest of Scotland's motorway network.