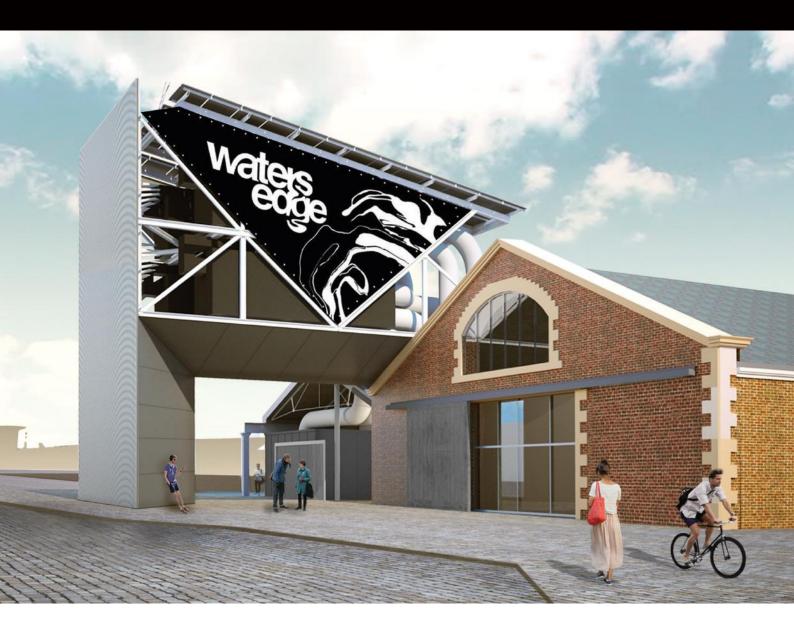

# The perfect waterside space for your business to thrive

The workplace reworked right in the heart of Dundee. From offices accommodating 50 people through to co-working desks.

### WHY WATER'S EDGE?

At Water's Edge we asked ourselves how working environment impacts on creative thinking and productivity?

How much easier would it be to focus on the task in hand with a supply of fresh, clean air flowing through your open plan workspace, at just the right temperature? What if the broadband was ultra-fast? Would blue-sky thinking come easier if you had your own waterside terrace? And wouldn't it be great if there were other likeminded teams and individuals sharing the building and generating a creative community spirit? Would full management of the building and a calendar of exciting industry and public events to fire imagination be too much to ask?

That all sounded ideal to us - so we're building it for you right in the heart of the city.

From offices accommodating 50 people through to co-working desks, you'll find the perfect flexible workspace for your business to thrive here. It's the workplace, reworked.