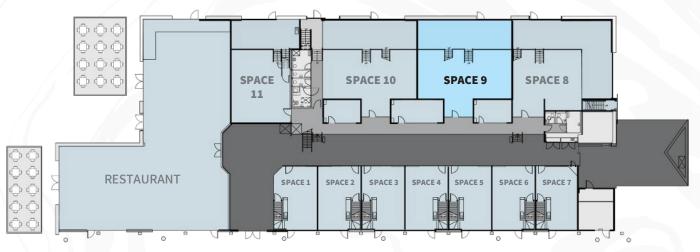

# Ground Floor

First Floor

# SPACE 9

# **AREA**

2,336ft<sup>2</sup>

# **CAPACITY**

45 people

# **RENT**

£18.50/ft $^2$  +vat

# **AVAILABILITY**

Vacant