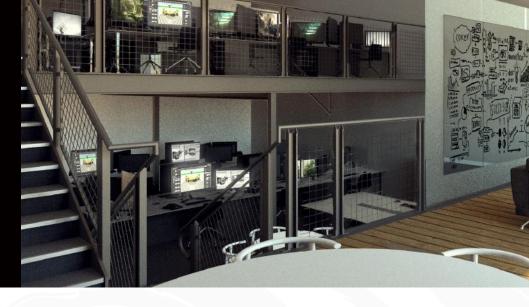

## The perfect waterside space for your business to thrive

The workplace reworked right in the heart of Dundee. From offices accommodating 50 people through to co-working desks.

#### WHY WATER'S EDGE?

At Water's Edge we asked ourselves how working environment impacts on creative thinking and productivity?

How much easier would it be to focus on the task in hand with a supply of fresh, clean air flowing through your open plan workspace, at just the right temperature? What if the broadband was ultra-fast? Would blue-sky thinking come easier if you had your own waterside terrace? And wouldn't it be great if there were other likeminded teams and individuals sharing the building and generating a creative community spirit? Would full management of the building and a calendar of exciting industry and public events to fire imagination be too much to ask?

That all sounded ideal to us - so we're building it for you right in the heart of the city.

From offices accommodating 50 people through to co-working desks, you'll find the perfect flexible workspace for your business to thrive here. It's the workplace, reworked.