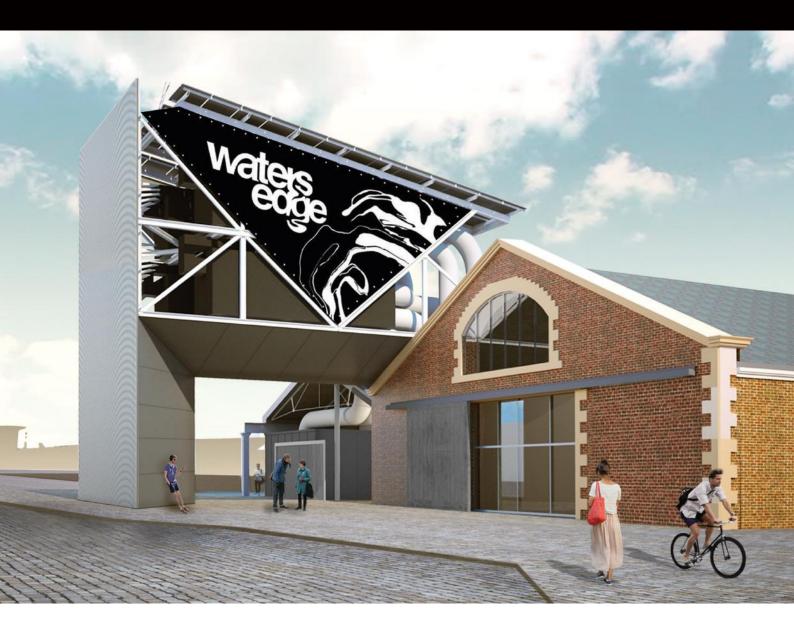

#### **WATER'S EDGE**

11 Office Suites from 800 sq ft - 2,000 sq ft only £18.50/ft<sup>2</sup> +vat

www.watersedgedundee.co.uk

## The perfect waterside space for your business to thrive

The workplace reworked right in the heart of Dundee. From offices accommodating 50 people through to co-working desks.

#### WHY WATER'S EDGE?

At Water's Edge we asked ourselves how working environment impacts on creative thinking and productivity?

How much easier would it be to focus on the task in hand with a supply of fresh, clean air flowing through your open plan workspace, at just the right temperature? What if the broadband was ultra-fast? Would blue-sky thinking come easier if you had your own waterside terrace? And wouldn't it be great if there were other likeminded teams and individuals sharing the building and generating a creative community spirit? Would full management of the building and a calendar of exciting industry and public events to fire imagination be too much to ask?

That all sounded ideal to us - so we're building it for you right in the heart of the city.

From offices accommodating 50 people through to co-working desks, you'll find the perfect flexible workspace for your business to thrive here. It's the workplace, reworked.