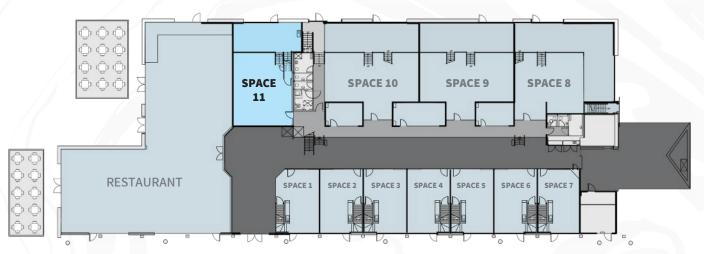

## SPACE 11

#### **AREA**

1,938ft<sup>2</sup>

#### **CAPACITY**

38 people

#### **RENT**

£18.50/ft $^2$  +vat

#### **AVAILABILITY**

Occupied