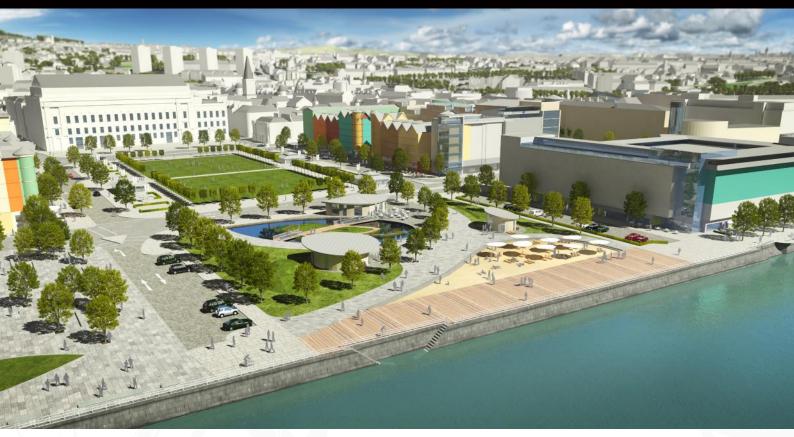

## The perfect waterside space for your business to thrive

The workplace reworked right in the heart of Dundee. From offices accommodating 50 people through to co-working desks.

#### WHY WATER'S EDGE?

At Water's Edge we asked ourselves how working environment impacts on creative thinking and productivity?

How much easier would it be to focus on the task in hand with a supply of fresh, clean air flowing through your open plan workspace, at just the right temperature? What if the broadband was ultra-fast? Would blue-sky thinking come easier if you had your own waterside terrace? And wouldn't it be great if there were other likeminded teams and individuals sharing the building and generating a creative community spirit? Would full management of the building and a calendar of exciting industry and public events to fire imagination be too much to ask?

That all sounded ideal to us - so we're building it for you right in the heart of the city.

From offices accommodating 50 people through to co-working desks, you'll find the perfect flexible workspace for your business to thrive here. It's the workplace, reworked.

#### **ABOUT DUNDEE**

Dundee offers a thriving business community, a vibrant social life and a discernible buzz for those with entrepreneurial spirit.

The waterfront in particular has seen significant investment in recent years, turning the area into a hub for a diverse range of organisations. The city's £1bn waterfront regeneration covers around 8km of land along the River Tay.

Dundee offers extensive transport links, with the city's mainline station sited close to the formers docks and an airport just 3km from the city centre. In recent times, Dundee has become increasingly popular with tourists, thanks in part to landmarks such as the RRS Discovery, Broughty Castle and a plethora of acclaimed art galleries and museums.

The city has long been associated with the advancement of business, and it continues to set the pace for others to follow. With the development of Water's Edge, the future looks exceedingly bright.