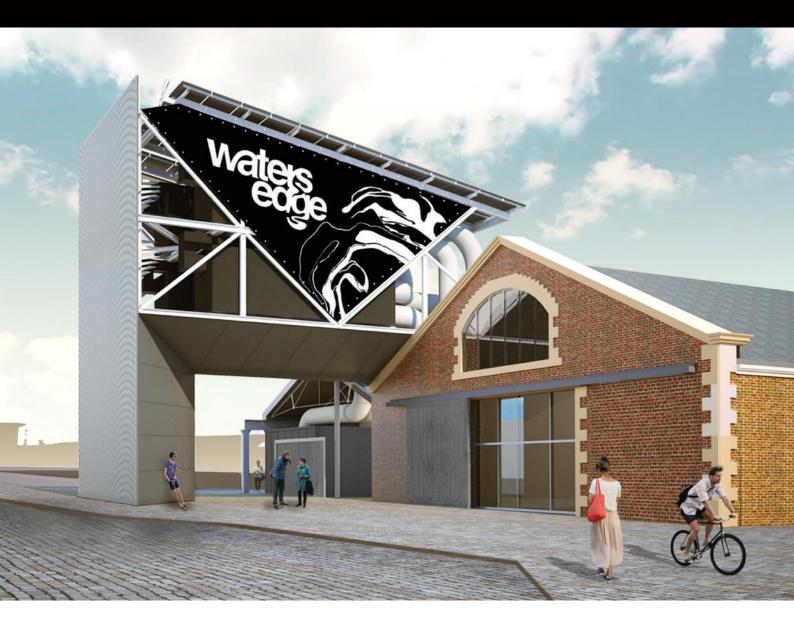

#### WATER'S EDGE

11 Office Suites from 800 sq ft - 2,000 sq ft only £22.20/ft<sup>2</sup> +vat

# The perfect waterside space for your business to thrive

The workplace reworked right in the heart of Dundee. From offices accommodating 50 people through to co-working desks.

#### WHY WATER'S EDGE?