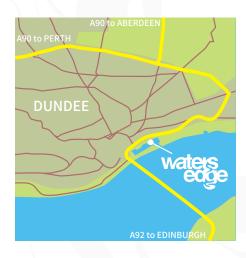

#### **ABOUT DUNDEE**

Dundee offers a thriving business community, a vibrant social life and a discernible buzz for those with entrepreneurial spirit.

The waterfront in particular has seen significant investment in recent years, turning the area into a hub for a diverse range of organisations. The city's £1bn waterfront regeneration covers around 8km of land along the River Tay.

Dundee offers extensive transport links, with the city's mainline station sited close to the formers docks and an airport just 3km from the city centre. In recent times, Dundee has become increasingly popular with tourists, thanks in part to landmarks such as the RRS Discovery, Broughty Castle and a plethora of acclaimed art galleries and museums.

#### TRANSPORT

Dundee's railway station is just a short walk from Water's Edge. It's located on the East Coast Main Line, with direct trains to and from Edinburgh, Glasgow, Newcastle and London. A range of bus routes pass the waterfront area. The city also has its own airport, which is located just 4km from Water's Edge. For motorists, the main A90 offers a fast route to the M90 and the rest of Scotland's motorway network.