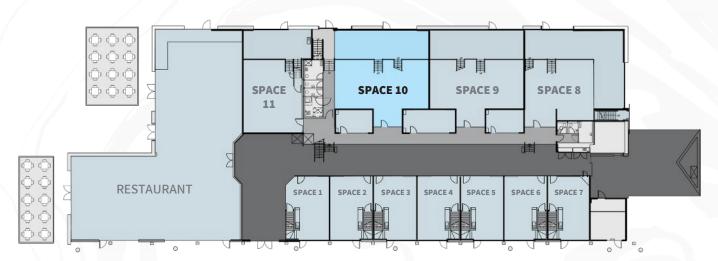

All illustrations are architect's impressions. Published 23/03/2021.

The Aread 12

÷, ,

Ground Floor

### SPACE 10

**AREA** 2,336ft<sup>2</sup>

**CAPACITY** 45 people

**RENT** £22.20/ft<sup>2</sup> +vat **AVAILABILITY** Vacant