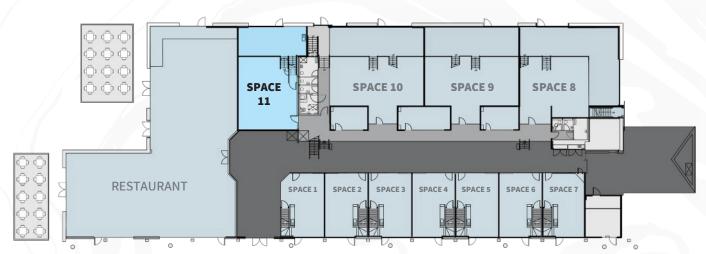

### SPACE 11

**AREA** 1,938ft<sup>2</sup>

**CAPACITY** 38 people

**RENT** £22.20/ft<sup>2</sup> +vat **AVAILABILITY** Occupied