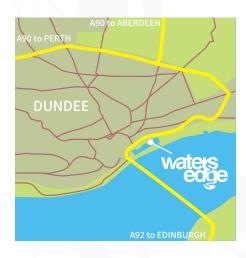

#### TRANSPORT

Dundee's railway station is just a short walk from Water's Edge. It's located on the East Coast Main Line, with direct trains to and from Edinburgh, Glasgow, Newcastle and London. A range of bus routes pass the waterfront area. The city also has its own airport, which is located just 4km from Water's Edge. For motorists, the main A90 offers a fast route to the M90 and the rest of Scotland's motorway network.